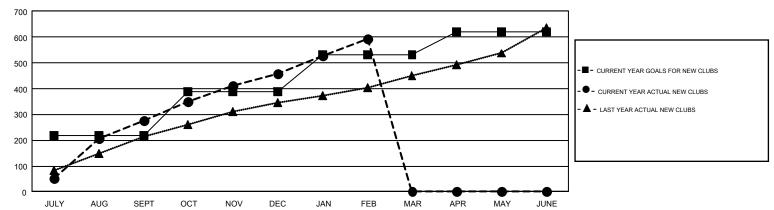

## GOALS AND ACTUAL NEW CLUBS CUMULATIVE

| DROPPED CLUBS: 397  DROPPED MEMBERS |        | 5,506 CLUBS OF 8,927 ADDED 1 OR<br>MORE NEW MEMBERS | GENDER DISTRIBUTION  MALE 231,880 (77.90%)  FEMALE 65,790 (22.10%) |  |         |
|-------------------------------------|--------|-----------------------------------------------------|--------------------------------------------------------------------|--|---------|
| DECEASED                            | 519    | CLICK HERE FOR CUMULATIVE                           | TOTAL FAMILY UNIT MEMBERS                                          |  | 115,965 |
| CLUB CANCELLED                      | 7,907  | MEMBERSHIP DATA                                     |                                                                    |  |         |
| OTHER                               | 21,480 |                                                     | FAMILY MEMBERS PAYING HALF DUES                                    |  | 67,973  |
| TOTAL                               | 29,906 |                                                     | DUES                                                               |  |         |