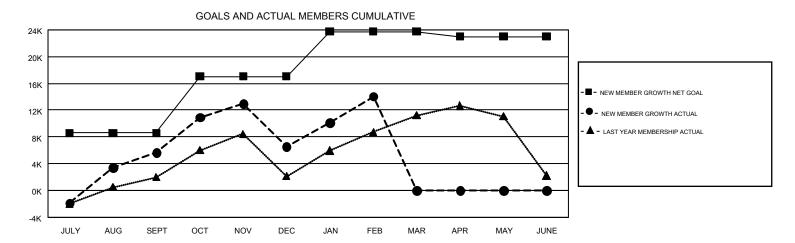

## GOALS AND ACTUAL NEW CLUBS CUMULATIVE

| DROPPED CLUBS: 397  DROPPED MEMBERS |        | 5,506 CLUBS OF 8,927 ADDED 1 OR<br>MORE NEW MEMBERS | GENDER DISTRIBUTION  MALE 231,880 (77.90%)  FEMALE 65,790 (22.10%) |  |         |
|-------------------------------------|--------|-----------------------------------------------------|--------------------------------------------------------------------|--|---------|
| DECEASED                            | 519    | CLICK HERE FOR CUMULATIVE                           | TOTAL FAMILY UNIT MEMBERS                                          |  | 115,965 |
| CLUB CANCELLED                      | 7,907  | MEMBERSHIP DATA                                     |                                                                    |  |         |
| OTHER                               | 21,480 |                                                     | FAMILY MEMBERS PAYING HALF DUES                                    |  | 67,973  |
| TOTAL                               | 29,906 |                                                     | DUES                                                               |  |         |